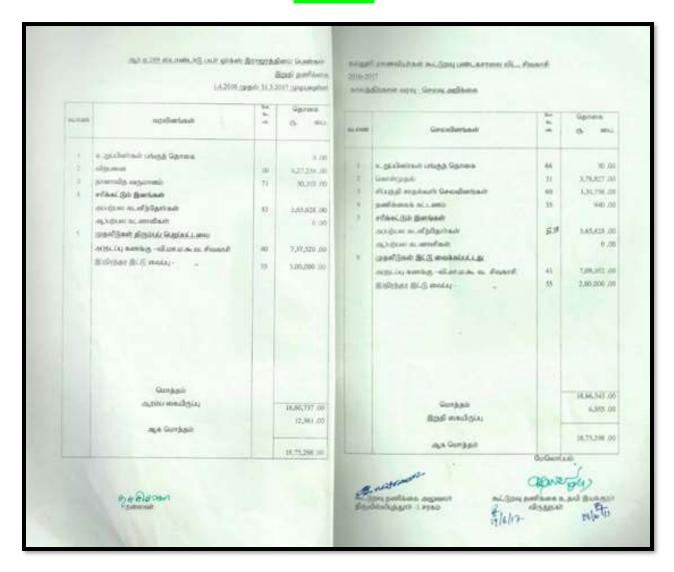

#### 9. Trading Resulsts:

The opening Stock of goods was Rs.27,673 .00 at the beginning of the year. The society has purchased goods(less return) to the value of Rs.3,39,611 .00 and sold goods (less return) to the value of Rs.3,98,240 .00 during the year of audit. The closing stock at the end of the year was Rs. 31,933 .00 The transactions resulted in a Gross Profit of Rs.62,889 .00

#### 10.Net Result:

The Society earned a Net Profit of Rs.11,738 .00 for the year of Audit. Consequently the cumulative loss of Rs. 1,79,267 .35 up to the end of the previous Year stood reduced to Rs. 1,67,529 .35 at the end of the year,