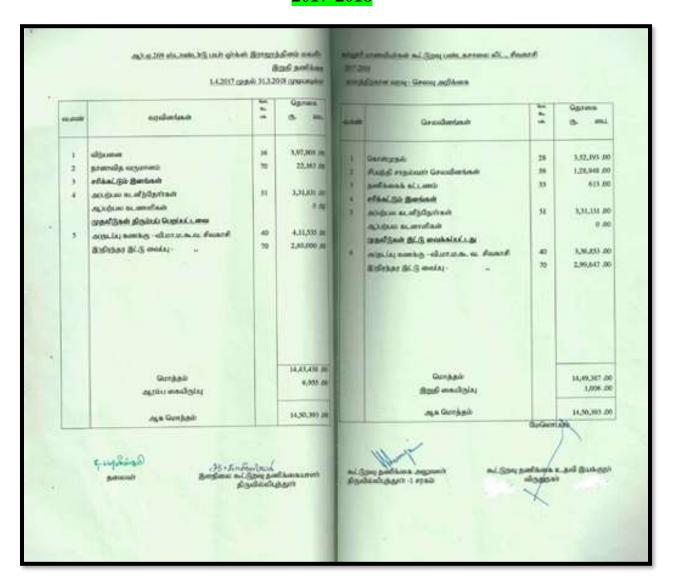

### 2018-2019

|   |         | 1,43018 (9                                                                                                                                                                                                                       | 56(3),53                          | 1019 (processor)                                          | ATTA | Дірьня керц : Яткоц прідання                                                                                                                                                                                                                                                     |                            |                                                                                     |
|---|---------|----------------------------------------------------------------------------------------------------------------------------------------------------------------------------------------------------------------------------------|-----------------------------------|-----------------------------------------------------------|------|----------------------------------------------------------------------------------------------------------------------------------------------------------------------------------------------------------------------------------------------------------------------------------|----------------------------|-------------------------------------------------------------------------------------|
|   | n.etota | utingmann                                                                                                                                                                                                                        | 11.0                              | Garana<br>G. III                                          | -    | Greeketsen                                                                                                                                                                                                                                                                       | 100<br>44<br>11            | Greek<br>g. Mu                                                                      |
|   | - 8     | ndjesma<br>provredje occjernosi<br>ofikalijski gjenicask<br>occieticas ne oficilgenask<br>occieticas ne omofinak<br>oppolijenis gleginali Geglania neme<br>occietiaj neming - oliveras ne on disperdi<br>drijetjer (il. 6. moda) | ,46<br>71<br>51<br>51<br>50<br>70 | 30,617<br>30,617<br>3,32,993<br>0<br>5,73,639<br>2,99,647 |      | Lifend Greene Candingal Steel expenses Genedations goddonal at, one office, by Burtone occions of 1/2/private occions on office/private occions on office/private occions on office/private occions on occions gradinal Bi. 6 oneshalaria gradinal Birthing Bi. 6 oneshalaria gr | 65<br>27<br>15<br>57<br>71 | 50,00<br>3,94,811,00<br>964,00<br>3,72,865,00<br>0,00<br>8,34,022,00<br>2,96,000,00 |
|   |         | போத்தம்<br>ஆரம்ப சையிருக்கு                                                                                                                                                                                                      |                                   | 16,44,438.3<br>1,006.3                                    |      | Gunhair<br>Siggi meckalay                                                                                                                                                                                                                                                        |                            | 36.80,007.00<br>4,751.00                                                            |
| L |         | aya Gerbak                                                                                                                                                                                                                       |                                   | 36,43,444.3                                               |      | aya Gerdali                                                                                                                                                                                                                                                                      |                            | 15,45,444,00                                                                        |
|   |         | En which ward                                                                                                                                                                                                                    |                                   |                                                           |      | Tuesdand - military a                                                                                                                                                                                                                                                            | data dan                   | 10                                                                                  |

#### 9. Trading Resulsts:

The opening Stock of goods was Rs.27,673 .00 at the beginning of the year. The society has purchased goods(less return) to the value of Rs.3,39,611 .00 and sold goods (less return) to the value of Rs.3,98,240 .00 during the year of audit. The closing stock at the end of the year was Rs. 31,933 .00 The transactions resulted in a Gross Profit of Rs.62,889 .00

#### 10.Net Result:

The Society earned a Net Profit of Rs.11,738 .00 for the year of Audit. Consequently the cumulative loss of Rs. 1,79,267 .35 up to the end of the previous Year stood reduced to Rs. 1,67,529 .35 at the end of the year,